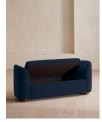

#### Product details

Ideal for placing at the end of the bed as additional storage or seating, our Athena bench has curved, tapered arms with space under the seat to keep your possessions. Upholstered in rich velvet, this piece echoes the 1960s-style interiors of White City House.

- · End of bed bench
- · Curved, tapered arms
- · Ideal for multiple use
- · Upholstered in cotton velvet
- · Available in a range of colours
- · Under-seat storage
- · Wooden bun feet
- · Inspired by White City House