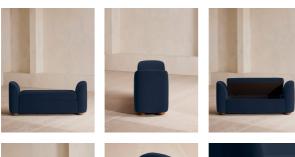

#### Product details

Ideal for placing at the end of the bed as additional storage or seating, our Athena bench has curved, tapered arms with space under the seat to keep your possessions. Upholstered in rich velvet, this piece echoes the 1960s-style interiors of White City House.

- · End of bed bench
- · Curved, tapered arms
- · Ideal for multiple use
- · Upholstered in cotton velvet
- · Available in a range of colours
- · Under-seat storage
- · Wooden bun feet
- · Inspired by White City House