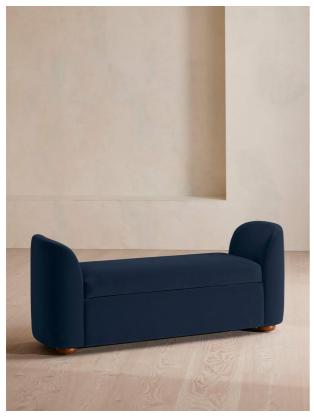

# Athena Bench, Velvet, Royal Blue

£1,295 Regular

£1,101 Membership

#### Product details

Ideal for placing at the end of the bed as additional storage or seating, our Athena bench has curved, tapered arms with space under the seat to keep your possessions. Upholstered in rich velvet, this piece echoes the 1960s-style interiors of White City House.

- · End of bed bench
- · Curved, tapered arms
- · Ideal for multiple use
- · Upholstered in cotton velvet
- · Available in a range of colours
- · Under-seat storage
- · Wooden bun feet
- · Inspired by White City House