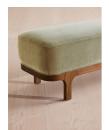

# Belsa Bench, Velvet, Lichen

### Product details

An extension of our Belsa bed range, this bench is ideal either in the hallway or at the end of the bed as an additional place to rest. A plump cushion seat provides extra comfort, while rich velvet upholstery and a solid oak frame ties in with the scheme.

- · Upholstered bench
- Solid oak frame
- $\cdot$  Feather-wrapped cushion seat
- · Upholstered in rich velvet
- · Available in a range of colours and fabrics
- · Inspired by White City House