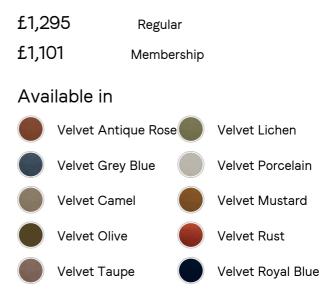

- · Upholstered bench
- Solid oak frame
- $\cdot$  Feather-wrapped cushion seat
- · Upholstered in rich velvet
- · Available in a range of colours and fabrics
- · Inspired by White City House

### Details

Care instructions: Professional upholstery cleaning Composition: Frame: Engineered Hardwood; Foot: Steel; Filling: Foam with fibre; Fabric: velvet; Composition: 7% cotton, 26% Polyester Fabric: Velvet