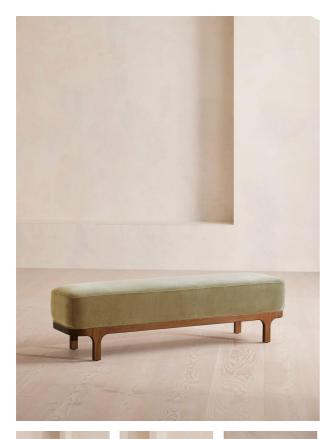

# Belsa Bench, Velvet, Lichen

### Product details

An extension of our Belsa bed range, this bench is ideal either in the hallway or at the end of the bed as an additional place to rest. A plump cushion seat provides extra comfort, while rich velvet upholstery and a solid oak frame ties in with the scheme.

- · Upholstered bench
- Solid oak frame
- $\cdot$  Feather-wrapped cushion seat
- · Upholstered in rich velvet
- · Available in a range of colours and fabrics
- · Inspired by White City House