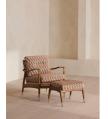

### Product details

Taking cues from mid-century designs at Soho House 40 Greek Street, our Theodore footstool is the perfect partner to our Theodore armchair for a cosy seating set-up. The tapered wood frame features a feather-wrapped foam cushion for premium comfort when putting your feet up. This version is upholstered in a graphic Vende Jacquard fabric designed by our team for a piece that's unique to Soho House.

- · Graphic-print footstool
- · Tapered birch wood frame
- Brass cap feet
- Upholstered in Vende Jacquard fabric
- Feather and down-wrapped foam cushion
- Also available in other fabrics and
- colourways
- $\cdot$  Partner with our Theodore armchair
- Inspired by Soho House 40 Greek Street