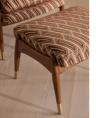

- · Graphic-print footstool
- · Tapered birch wood frame
- Brass cap feet
- Upholstered in Vende Jacquard fabric
- Feather and down-wrapped foam cushion
- Also available in other fabrics and
- colourways
- $\cdot$  Partner with our Theodore armchair
- Inspired by Soho House 40 Greek Street

#### Details

Assembly required: No Care instructions: Professional upholstery cleaner only Composition: Frame: Birch; Foot: Birch; Filling: Foam, Feather/down, Fiber Feet: Birch frame with brass effect finish Filling: Foam, fiber Frame: Birch frame with brass effect finish Removable cushions: No Removable legs: No Seat depth: 41cm Seat height: 40cm Seat width: 51cm