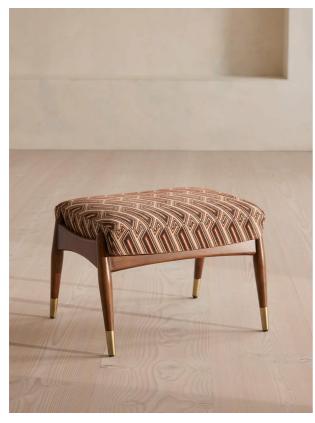

# Theodore Footstool, Vende Jacquard

£595 Regular

£506 Membership

### Product details

Taking cues from mid-century designs at Soho House 40 Greek Street, our Theodore footstool is the perfect partner to our Theodore armchair for a cosy seating set-up. The tapered wood frame features a feather-wrapped foam cushion for premium comfort when putting your feet up. This version is upholstered in a graphic Vende Jacquard fabric designed by our team for a piece that's unique to Soho House.

- · Graphic-print footstool
- · Tapered birch wood frame
- Brass cap feet
- Upholstered in Vende Jacquard fabric
- Feather and down-wrapped foam cushion
- Also available in other fabrics and
- colourways
- $\cdot$  Partner with our Theodore armchair
- Inspired by Soho House 40 Greek Street