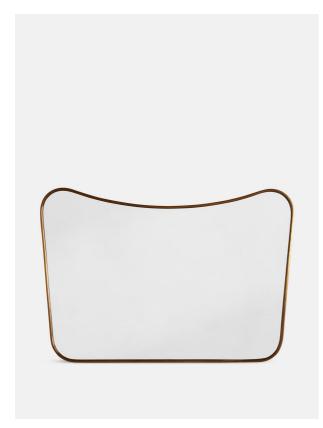

## Product details

Inspired by vintage 1960s Italian modernist mirrors and seen at DUMBO House, the Cooper mirror features a sleek, curved frame in an antique brass. Ideal placed above a fireplace, shop other styles from the Cooper mirror range to complement the rest of the home.

- · Curved mirror
- · An extension to our Cooper mirror range
- · Antique brass
- · Ideal placed above a fireplace
- · Suitable for bathroom use
- · Inspired by vintage 1960s Italian modernist mirrors
- · As seen at DUMBO House