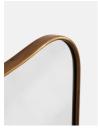

## Product details

Inspired by vintage 1960s Italian modernist mirrors and seen at DUMBO House, the Cooper mirror features a sleek, curved frame in an antique brass. Ideal placed above a fireplace, shop other styles from the Cooper mirror range to complement the rest of the home.

- · Curved mirror
- · An extension to our Cooper mirror range
- · Antique brass
- · Ideal placed above a fireplace
- · Suitable for bathroom use
- · Inspired by vintage 1960s Italian modernist mirrors
- · As seen at DUMBO House