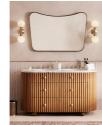

## Product details

Inspired by vintage 1960s Italian modernist mirrors and seen at DUMBO House, the Cooper mirror features a sleek, curved frame in an antique brass. Ideal placed above a fireplace, shop other styles from the Cooper mirror range to complement the rest of the home.

- · Curved mirror
- · An extension to our Cooper mirror range
- · Antique brass
- · Ideal placed above a fireplace
- · Suitable for bathroom use
- · Inspired by vintage 1960s Italian modernist mirrors
- · As seen at DUMBO House