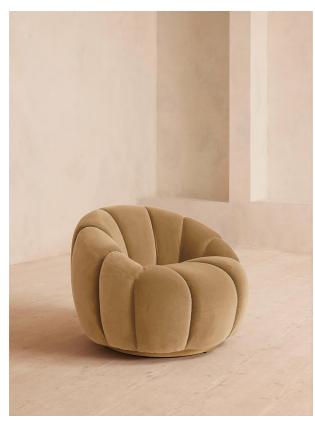

# Garret Armchair, Velvet, Camel

### Product details

Shaped for optimal comfort and visual impact, the Garret swivel chair is a House favourite featured in a variety of our club spaces including 180 House and Little Beach House Brighton. Inviting you to relax and sink into its undulating curves, it's upholstered in rich velvet with a swivel base and brass detail. Use to recreate our cosy reading nook in your own home.

- · Swivel armchair
- · Soho House favourite
- $\cdot$  Curved silhouette
- Hardwood frame
- · Upholstered in cotton velvet
- · Also available in other fabrics and
- colourways
- · Inspired by 180 House