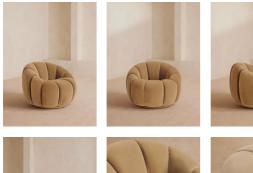

### Product details

Shaped for optimal comfort and visual impact, the Garret swivel chair is a House favourite featured in a variety of our club spaces including 180 House and Little Beach House Brighton. Inviting you to relax and sink into its undulating curves, it's upholstered in rich velvet with a swivel base and brass detail. Use to recreate our cosy reading nook in your own home.

- · Swivel armchair
- · Soho House favourite
- $\cdot$  Curved silhouette
- Hardwood frame
- · Upholstered in cotton velvet
- · Also available in other fabrics and
- colourways
- · Inspired by 180 House