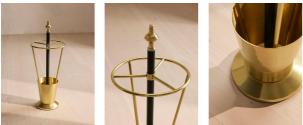

### **Product details**

Our Casis umbrella stand is a classic design inspired by the interiors of Dean Street Townhouse. Two-tone brass is contrasted with blackened brass details with a decorative finial, while the solid angular base adds modern elegance to a traditional style.

- · Two-tone brass umbrella stand
- · Blackened brass details
- · Decorative finial
- $\cdot$  Solid angular base
- Inspired by Dean Street Townhouse