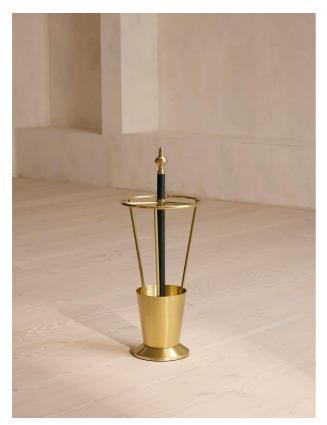

# Casis Umbrella Stand

| £395 | Regular    |
|------|------------|
| £336 | Membership |

### **Product details**

Our Casis umbrella stand is a classic design inspired by the interiors of Dean Street Townhouse. Two-tone brass is contrasted with blackened brass details with a decorative finial, while the solid angular base adds modern elegance to a traditional style.

- · Two-tone brass umbrella stand
- · Blackened brass details
- · Decorative finial
- $\cdot$  Solid angular base
- Inspired by Dean Street Townhouse