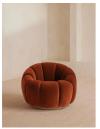

# Garret Armchair, Velvet, Rust

£1,895 Regular

£1,611 Membership

### Product details

Shaped for optimal comfort and visual impact, the Garret swivel chair is a House favourite featured in a variety of our club spaces including 180 House and Little Beach House Brighton. Inviting you to relax and sink into its undulating curves, it's upholstered in soft cotton velvet with a swivel base and brass detail. Use to recreate our cosy reading nook in your own home.

- · Swivel armchair
- · Soho House favourite
- · Curved silhouette
- · Hardwood frame
- · Upholstered in rust velvet
- · Also available in other fabrics and colourways
- · Inspired by 180 House