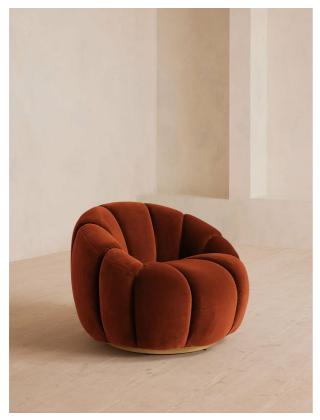

# Garret Armchair, Velvet, Rust

£1,895 Regular

£1,611 Membership

### Product details

Shaped for optimal comfort and visual impact, the Garret swivel chair is a House favourite featured in a variety of our club spaces including 180 House and Little Beach House Brighton. Inviting you to relax and sink into its undulating curves, it's upholstered in soft cotton velvet with a swivel base and brass detail. Use to recreate our cosy reading nook in your own home.

- · Swivel armchair
- · Soho House favourite
- · Curved silhouette
- · Hardwood frame
- · Upholstered in rust velvet
- · Also available in other fabrics and colourways
- · Inspired by 180 House