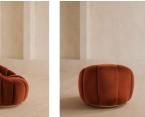

# Garret Armchair, Velvet, Rust

£1,895 Regular

£1,611 Membership

### Product details

Shaped for optimal comfort and visual impact, the Garret swivel chair is a House favourite featured in a variety of our club spaces including 180 House and Little Beach House Brighton. Inviting you to relax and sink into its undulating curves, it's upholstered in soft cotton velvet with a swivel base and brass detail. Use to recreate our cosy reading nook in your own home.

- · Swivel armchair
- · Soho House favourite
- · Curved silhouette
- · Hardwood frame
- · Upholstered in rust velvet
- · Also available in other fabrics and colourways
- · Inspired by 180 House