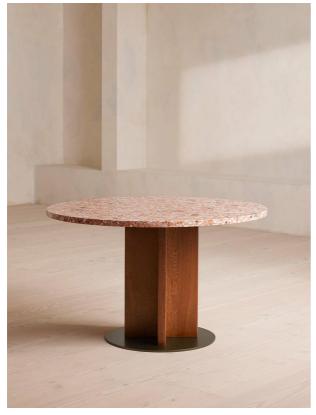

# Dalmati Outdoor Dining Table, Red Terrazzo

£4,295 Regular

£3,651 Membership

### Product details

Our Dalmati outdoor dining table mirrors the terrazzo finishes in Soho House Rome, with a round tabletop showcasing decorative Italian-crafted terrazzo marble on a pink ground. A solid Iroko wood and metal base has an antique brass finish for a contemporary twist

- · Terrazzo dining table
- · Pink ground
- · Iroko wood and powder-coated steel base
- · Antiqued brass metal finish
- · Seats four to six people
- · Inspired by Soho House Rome