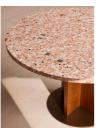

### Product details

Our Dalmati outdoor dining table mirrors the terrazzo finishes in Soho House Rome, with a round tabletop showcasing decorative Italian-crafted terrazzo marble on a pink ground. A solid Iroko wood and metal base has an antique brass finish for a contemporary twist

- · Terrazzo dining table
- · Pink ground
- · Iroko wood and powder-coated steel base
- · Antiqued brass metal finish
- · Seats four to six people
- · Inspired by Soho House Rome

bleach based products

or steel wool. To maintain your table outdoors, we  $% \left( 1\right) =\left( 1\right) \left( 1\right) \left($ 

recommend

Composition: Red Terrazzo Marble, Iroko Wood,

Steel and Galvanised Metal