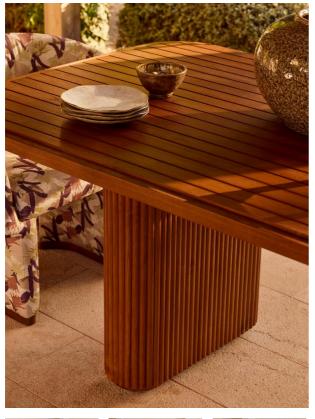

### Product details

Our Ryker outdoor dining table is a sleek design inspired by the interiors of White City House. Crafted from a dark stained solid teak, the smooth top is contrasted with a channelled base for subtle texture. Seating six to eight people, it's ideal for larger outdoor gatherings.

- · Crafted from solid teak
- · Smooth top
- · Solid channelled base
- · Seats six to eight people
- · Inspired by White City House