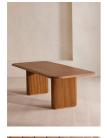

### Product details

Our Ryker outdoor dining table is a sleek design inspired by the interiors of White City House. Crafted from a dark stained solid teak, the smooth top is contrasted with a channelled base for subtle texture. Seating six to eight people, it's ideal for larger outdoor gatherings.

- · Crafted from solid teak
- · Smooth top
- · Solid channelled base
- · Seats six to eight people
- · Inspired by White City House