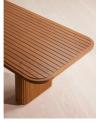

### Product details

Our Ryker outdoor dining table is a sleek design inspired by the interiors of White City House. Crafted from a dark stained solid teak, the smooth top is contrasted with a channelled base for subtle texture. Seating six to eight people, it's ideal for larger outdoor gatherings.

- · Crafted from solid teak
- · Smooth top
- · Solid channelled base
- · Seats six to eight people
- · Inspired by White City House