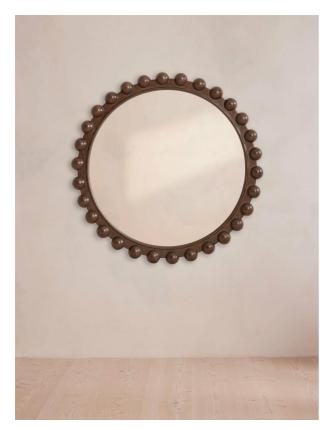

### **Product details**

A decor piece with endless impact, our Emilia round mirror features a bobble frame that's been carved for extra definition. Crafted from solid dark oak, it reflects similar styles seen in Shoreditch House. Place above a mantelpiece or in the bedroom to recreate the House's signature look and open up your space.

- · Round mirror
- Solid dark oak
- · Decorative bobble frame
- Carved detail
- · Easy installation, aluminium cleat included
- · Inspired by Shoreditch House