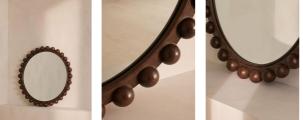

### **Product details**

A decor piece with endless impact, our Emilia round mirror features a bobble frame that's been carved for extra definition. Crafted from solid dark oak, it reflects similar styles seen in Shoreditch House. Place above a mantelpiece or in the bedroom to recreate the House's signature look and open up your space.

- · Round mirror
- Solid dark oak
- · Decorative bobble frame
- Carved detail
- · Easy installation, aluminium cleat included
- · Inspired by Shoreditch House