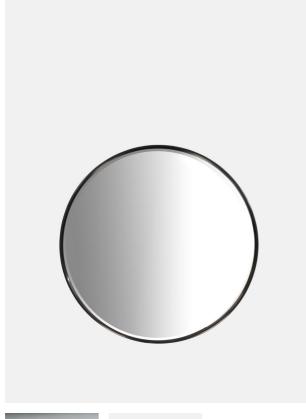

# Rundell Round Mirror Blackened Brass

£280 Regular

£224 Membership

## Product details

- · Round wall mirror
- · Bevelled edge detail
- · Inspired by the brass mirrors at Soho House Chicago
- · Blackened brass finish frame