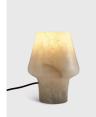

# Logan Alabaster Table Lamp

£420 Regular

£336 Membership

#### Product details

Inspired by Soho House Hong Kong, the Logan table lamp is carved from solid alabaster, which features natural fissures and veining, making each one truly unique. Once lit, the light glows through the translucent body, giving off a soft, ambient light, while enhancing the distinctive characteristics and beauty of the stone.

- · Carved from solid alabaster
- $\cdot$  Each one is unique due to the natural fissures and veining in the stone
- · Soft ambient light
- · Inspired by Soho House Hong Kong