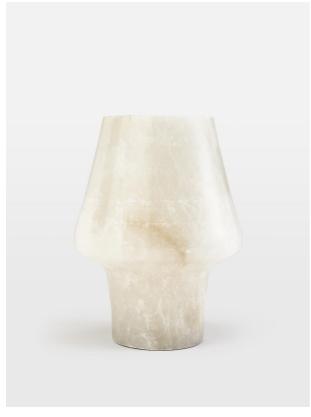

# Logan Alabaster Table Lamp

£420 Regular

£336 Membership

#### Product details

Inspired by Soho House Hong Kong, the Logan table lamp is carved from solid alabaster, which features natural fissures and veining, making each one truly unique. Once lit, the light glows through the translucent body, giving off a soft, ambient light, while enhancing the distinctive characteristics and beauty of the stone.

- · Carved from solid alabaster
- $\cdot$  Each one is unique due to the natural fissures and veining in the stone
- · Soft ambient light
- · Inspired by Soho House Hong Kong