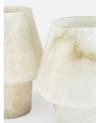

#### Product details

Inspired by Soho House Hong Kong, the Logan table lamp is carved from solid alabaster, which features natural fissures and veining, making each one truly unique. Once lit, the light glows through the translucent body, giving off a soft, ambient light, while enhancing the distinctive characteristics and beauty of the stone.

- · Carved from solid alabaster
- $\cdot$  Each one is unique due to the natural fissures and veining in the stone
- · Soft ambient light
- · Inspired by Soho House Hong Kong