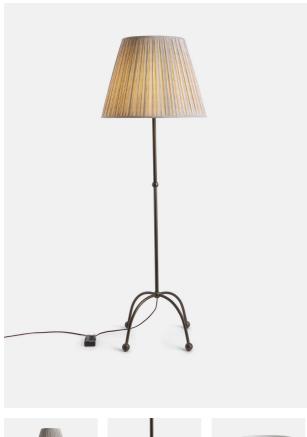

# Antero Floor Lamp

£450 Regular

£383 Membership

#### Product details

This classic floor lamp takes inspiration from the styles seen in the Main Barn at Soho Farmhouse. A raw blackened brass finish frame is brushed to give the lamp an antique feel, and is left without a protective coating. It therefore ages over time to develop a beautiful patina that adds character to new and old homes alike. Complemented with an organic, hand-pleated shade, it diffuses soft, ambient light and is decorated with intricate stripes to suit a variety of interiors. Four cast ball feet ensure enhanced stability and character.

- · Lined, gathered and hand-pleated shade
- · Subtle organic stripes
- · Inspired by Soho Farmhouse

#### **Dimensions**

Product dimensions: H160 x W55 x D55cm / H63 x W21.7 x D21.7"

Product weight: 5kg / 11lbs

Packaged or boxed dimensions: H38 x W34 x D92cm /

H15 x W13.4 x D36.2"

Packaged or boxed weight: 8kg / 17.6lbs

### **Details**

Assembly required: Yes

Base dimensions: H160 x W50 x D50cm Bulb required: 1 / E27 / 6W Maximum

Bulb style: Tala 6W Globe LED

Bulb(s) included: No Cable length: 180cm

Care instructions: Clean with a soft dry cloth

Shade dimensions: H40 x W55 x D32cm

Voltage: 220-240V