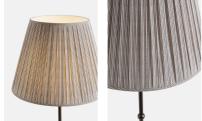

#### Product details

This classic floor lamp takes inspiration from the styles seen in the Main Barn at Soho Farmhouse. A raw blackened brass finish frame is brushed to give the lamp an antique feel, and is left without a protective coating. It therefore ages over time to develop a beautiful patina that adds character to new and old homes alike. Complemented with an organic, hand-pleated shade, it diffuses soft, ambient light and is decorated with intricate stripes to suit a variety of interiors. Four cast ball feet ensure enhanced stability and character.

- · Lined, gathered and hand-pleated shade
- · Subtle organic stripes
- · Inspired by Soho Farmhouse

Shade dimensions: H40 x W55 x D32cm

Voltage: 220-240V