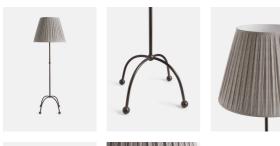

#### Product details

This classic floor lamp takes inspiration from the styles seen in the Main Barn at Soho Farmhouse. A raw blackened brass finish frame is brushed to give the lamp an antique feel, and is left without a protective coating. It therefore ages over time to develop a beautiful patina that adds character to new and old homes alike. Complemented with an organic, hand-pleated shade, it diffuses soft, ambient light and is decorated with intricate stripes to suit a variety of interiors. Four cast ball feet ensure enhanced stability and character.

- · Lined, gathered and hand-pleated shade
- · Subtle organic stripes
- · Inspired by Soho Farmhouse

### **Details**

Assembly required: Yes

Base dimensions: H160 x W50 x D50cm Bulb required: 1 / E27 / 6W Maximum

Bulb style: Tala 6W Globe LED

Bulb(s) included: No Cable length: 180cm

Care instructions: Clean with a soft dry cloth