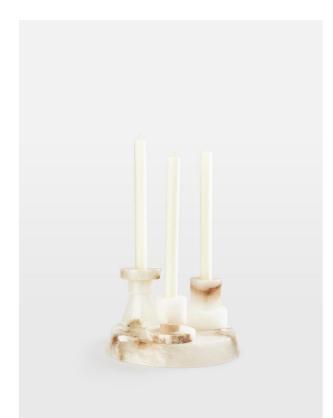

### Product details

Sculpted by hand in India from a single block of alabaster marble, our new Frida candleholders are truly one of a kind. Recalling the natural tones of Little Beach House Barcelona, they're handmade by skilled artisans from ivory-toned, translucent alabaster marble, which is renowned for its soft, milky mineral tops and refined deep veining. The gift set includes three removable candleholders at differing heights for your own sculptural curation. Place the three dinner candles in each holder, or opt for our tealights for a more casual setting.

- · Crafted from natural alabaster
- Natural fissures and veinings
- Each one is entirely unique due to the nature of the stone
- · Removable sections
- · Ideal as a gift
- Includes three dinner candles
- Suitable for both dinner candles and
- tealights
- · Inspired by Little Beach House Barcelona

#### Dimensions

Product dimensions: H15 x W24 x D24cm / H5.9 x W9.4 x D9.4"

Product weight: 6kg / 13.2lbs