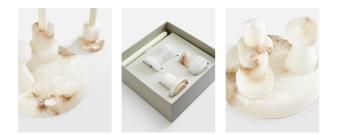

### Product details

Sculpted by hand in India from a single block of alabaster marble, our new Frida candleholders are truly one of a kind. Recalling the natural tones of Little Beach House Barcelona, they're handmade by skilled artisans from ivory-toned, translucent alabaster marble, which is renowned for its soft, milky mineral tops and refined deep veining. The gift set includes three removable candleholders at differing heights for your own sculptural curation. Place the three dinner candles in each holder, or opt for our tealights for a more casual setting.

- · Crafted from natural alabaster
- Natural fissures and veinings
- Each one is entirely unique due to the nature of the stone
- · Removable sections
- · Ideal as a gift
- Includes three dinner candles
- Suitable for both dinner candles and
- tealights
- · Inspired by Little Beach House Barcelona