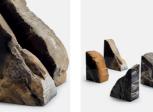

# Balfern Petrified Wood Bookends

| £160 | Regular    |
|------|------------|
| £136 | Membership |

### Product details

These weighty bookends are made from petrified wood, which is a smooth, marble-like substance produced through the fossilisation of tree trunks over millennia. Each individual block has distinctive veining through the centre and a raw edge, making it a one-of-a-kind piece.

- · Pair of solid petrified wood bookends
- · Distinctive natural veining
- · Crafted in Indonesia
- · Inspired by Soho Roc House