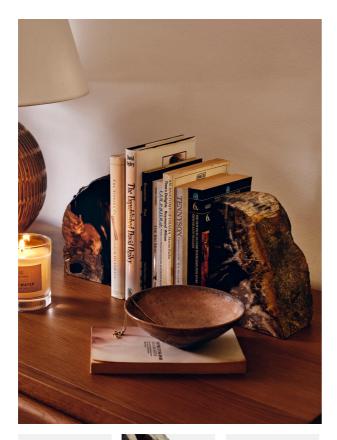

# Balfern Petrified Wood Bookends

| £160 | Regular    |
|------|------------|
| £136 | Membership |

### Product details

These weighty bookends are made from petrified wood, which is a smooth, marble-like substance produced through the fossilisation of tree trunks over millennia. Each individual block has distinctive veining through the centre and a raw edge, making it a one-of-a-kind piece.

- · Pair of solid petrified wood bookends
- · Distinctive natural veining
- · Crafted in Indonesia
- · Inspired by Soho Roc House