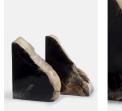

# Balfern Petrified Wood Bookends

| £160 | Regular    |
|------|------------|
| £136 | Membership |

### Product details

These weighty bookends are made from petrified wood, which is a smooth, marble-like substance produced through the fossilisation of tree trunks over millennia. Each individual block has distinctive veining through the centre and a raw edge, making it a one-of-a-kind piece.

- · Pair of solid petrified wood bookends
- · Distinctive natural veining
- · Crafted in Indonesia
- · Inspired by Soho Roc House