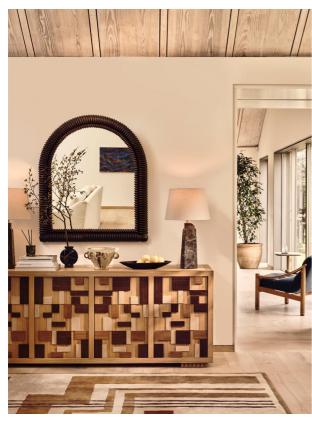

### Product details

The Emery mirror is made in Vietnam and crafted from resin with a wood-effect surround. It's inspired by the statement mantle mirrors seen in our upcoming House opening in Tel Aviv.

- · Mantle mirror
- · Crafted in Vietnam
- · Wood-effect surround
- · Inspired by Soho House Tel Aviv