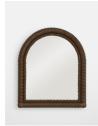

### Product details

The Emery mirror is made in Vietnam and crafted from resin with a wood-effect surround. It's inspired by the statement mantle mirrors seen in our upcoming House opening in Tel Aviv.

- · Mantle mirror
- · Crafted in Vietnam
- · Wood-effect surround
- · Inspired by Soho House Tel Aviv

### **Dimensions**

Product dimensions: H112 x W95.6 x D7.4cm / H44.1 x W37.6 x D2.9"

Product weight: 29kg / 63.9lbs

Packaged or boxed dimensions: H111.5 x W129.5 x D28cm / H43.9 x W51 x D11"

Packaged or boxed weight: 47kg / 103.6lbs