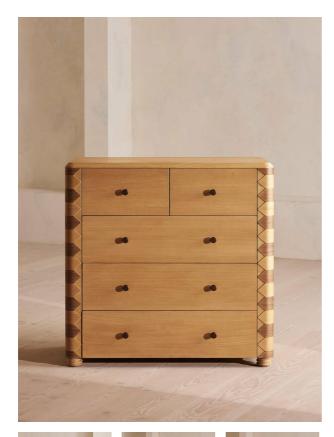

# SOHO HOME

Anuel Five Drawer Dresser

| £1,895 | Regular    |
|--------|------------|
| £1,611 | Membership |

## **Product details**

Inspired by our House in Rome, this dresser is crafted from solid oak and walnut with five spacious drawers and blackened brass handles for a streamlined shape. Its tactile, natural oak finish lends itself to a variety of interior settings, be they classic or contemporary.

- · Five drawer dresser
- · Blackened brass handles
- · Solid oak and ash
- · Inspired by Soho House Rome