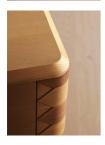

## **Product details**

Inspired by our House in Rome, this dresser is crafted from solid oak and walnut with five spacious drawers and blackened brass handles for a streamlined shape. Its tactile, natural oak finish lends itself to a variety of interior settings, be they classic or contemporary.

- · Five drawer dresser
- · Blackened brass handles
- · Solid oak and ash
- · Inspired by Soho House Rome