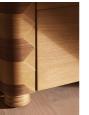

## **Product details**

Inspired by our House in Rome, this dresser is crafted from solid oak and walnut with five spacious drawers and blackened brass handles for a streamlined shape. Its tactile, natural oak finish lends itself to a variety of interior settings, be they classic or contemporary.

- · Five drawer dresser
- · Blackened brass handles
- · Solid oak and ash
- · Inspired by Soho House Rome