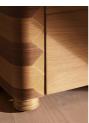

## **Product details**

Inspired by our House in Rome, this dresser is crafted from solid oak and walnut with five spacious drawers and blackened brass handles for a streamlined shape. Its tactile, natural oak finish lends itself to a variety of interior settings, be they classic or contemporary.

- · Five drawer dresser
- · Blackened brass handles
- · Solid oak and ash
- · Inspired by Soho House Rome

#### Details

Assembly required: No Care instructions: Dust often using a clean, soft, dry and lint-free cloth. Blot spills immediately and wipe with a clean, damp, cloth. We do not recommend the use of chemical cleansers, abrasives or furniture polish. Avoid contact with water and other liquids. Clearance: 4.5cm Drawer dimensions: Small drawer: H16 x W41 x D43cm / Large drawer: H16 x W88 x D43cm Feet: Plastic glide Finish: Natural Oak, Walnut and Dark Bronze Frame: Oak wood Handles: Brass Material: Oak wood, Ash wood, MDF, Oak veneer, Walnut veneer, Ash veneer and Aluminium Removable legs: No