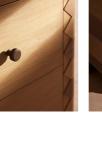

## **Product details**

Inspired by our House in Rome, this dresser is crafted from solid oak and walnut with five spacious drawers and blackened brass handles for a streamlined shape. Its tactile, natural oak finish lends itself to a variety of interior settings, be they classic or contemporary.

- · Five drawer dresser
- · Blackened brass handles
- · Solid oak and ash
- · Inspired by Soho House Rome