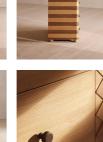

## **Product details**

Inspired by our House in Rome, this dresser is crafted from solid oak and walnut with five spacious drawers and blackened brass handles for a streamlined shape. Its tactile, natural oak finish lends itself to a variety of interior settings, be they classic or contemporary.

- · Five drawer dresser
- · Blackened brass handles
- · Solid oak and ash
- · Inspired by Soho House Rome

#### Details

Assembly required: No Care instructions: Dust often using a clean, soft, dry and lint-free cloth. Blot spills immediately and wipe with a clean, damp, cloth. We do not recommend the use of chemical cleansers, abrasives or furniture polish. Avoid contact with water and other liquids. Clearance: 4.5cm Drawer dimensions: Small drawer: H16 x W41 x D43cm / Large drawer: H16 x W88 x D43cm Feet: Plastic glide Finish: Natural Oak, Walnut and Dark Bronze Frame: Oak wood Handles: Brass Material: Oak wood, Ash wood, MDF, Oak veneer, Walnut veneer, Ash veneer and Aluminium Removable legs: No