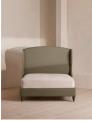

#### Product details

The oversized winged headboard of our Rivas bed helps create a cocooning effect for a good night's sleep. Handcrafted in the UK, it's been upholstered in natural linen and sits on dark, turned hardwood feet. Place in the centre of the room as a feature piece with crisp bed linen and printed textiles to recreate the bedrooms of Soho House Barcelona.

- · King-size bed
- Handcrafted in the UK
- · Oversized winged headboard
- Upholstered in 100% linen
- Available in other fabrics and colours
- · Turned hardwood feet
- · Pair with our SH Hypnos King Mattress
- Inspired by Soho House Barcelona