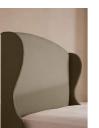

## Rivas Bed, King, Linen, Sage

| £3,995 | Regular    |
|--------|------------|
| £3,396 | Membership |

#### Product details

The oversized winged headboard of our Rivas bed helps create a cocooning effect for a good night's sleep. Handcrafted in the UK, it's been upholstered in natural linen and sits on dark, turned hardwood feet. Place in the centre of the room as a feature piece with crisp bed linen and printed textiles to recreate the bedrooms of Soho House Barcelona.

- · King-size bed
- Handcrafted in the UK
- · Oversized winged headboard
- Upholstered in 100% linen
- Available in other fabrics and colours
- · Turned hardwood feet
- · Pair with our SH Hypnos King Mattress
- Inspired by Soho House Barcelona