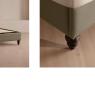

- · King-size bed
- Handcrafted in the UK
- · Oversized winged headboard
- Upholstered in 100% linen
- Available in other fabrics and colours
- · Turned hardwood feet
- · Pair with our SH Hypnos King Mattress
- Inspired by Soho House Barcelona

#### Details

Assembly required: Yes Care instructions: Professional upholstery cleaning is advised Composition: 100% Linen Fabric: Linen Feet: Hardwood Filling: Foam Frame: Eningeered Hardwood, foam and metal Removable cushions: No Removable legs: Yes Under seat clearance: 15cm