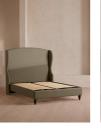

#### Product details

The oversized winged headboard of our Rivas bed helps create a cocooning effect for a good night's sleep. Handcrafted in the UK, it's been upholstered in natural linen and sits on dark, turned hardwood feet. Place in the centre of the room as a feature piece with crisp bed linen and printed textiles to recreate the bedrooms of Soho House Barcelona.

- · King-size bed
- Handcrafted in the UK
- · Oversized winged headboard
- Upholstered in 100% linen
- Available in other fabrics and colours
- · Turned hardwood feet
- · Pair with our SH Hypnos King Mattress
- Inspired by Soho House Barcelona

#### Dimensions

Product dimensions: H160 x W172 x D210cm / H63 x W68 x D83"

Product weight: 105kg / 231.5lbs

Number of boxes: 3