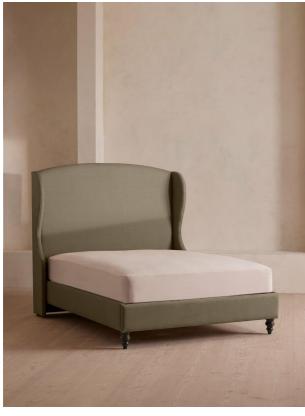

## Rivas Bed, King, Linen, Sage

| £3,995 | Regular    |
|--------|------------|
| £3,396 | Membership |

#### Product details

The oversized winged headboard of our Rivas bed helps create a cocooning effect for a good night's sleep. Handcrafted in the UK, it's been upholstered in natural linen and sits on dark, turned hardwood feet. Place in the centre of the room as a feature piece with crisp bed linen and printed textiles to recreate the bedrooms of Soho House Barcelona.

- · King-size bed
- Handcrafted in the UK
- · Oversized winged headboard
- Upholstered in 100% linen
- Available in other fabrics and colours
- · Turned hardwood feet
- · Pair with our SH Hypnos King Mattress
- Inspired by Soho House Barcelona