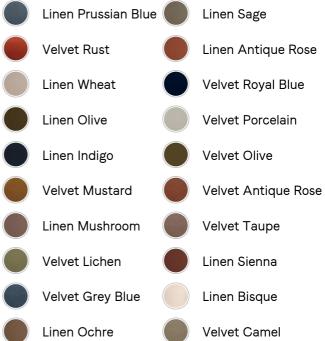

#### Available in

- · King-size bed
- Handcrafted in the UK
- · Oversized winged headboard
- Upholstered in 100% linen
- Available in other fabrics and colours
- · Turned hardwood feet
- · Pair with our SH Hypnos King Mattress
- Inspired by Soho House Barcelona