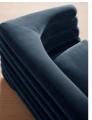

## Product details

Our Laura three-seater sofa offers endless relaxation while showcasing design-led details, inspired by 180 House. Upholstered in a rich velvet fabric, its curved shape is set apart by padded sectioning, which wraps around the sofa for ergonomic comfort, with a deep sit for cozy conversations among family and friends.

- · Curved three-seater sofa
- · Layered padded sectioning for ergonomic
- comfort
- Deep sit
- $\cdot\,$  Foam feather-wrapped loose cushions
- Reversible seat pad
- Upholstered in velvet
- $\cdot\,$  Available in a range of colors
- · Dark stained solid wood feet
- Inspired by 180 House