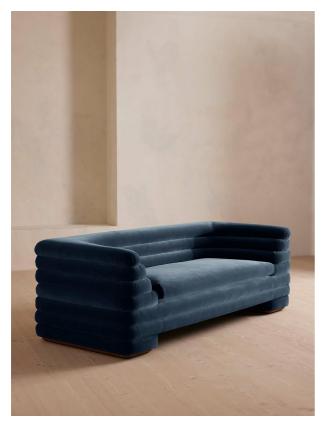

## Product details

Our Laura three-seater sofa offers endless relaxation while showcasing design-led details, inspired by 180 House. Upholstered in a rich velvet fabric, its curved shape is set apart by padded sectioning, which wraps around the sofa for ergonomic comfort, with a deep sit for cozy conversations among family and friends.

- · Curved three-seater sofa
- · Layered padded sectioning for ergonomic
- comfort
- Deep sit
- $\cdot\,$  Foam feather-wrapped loose cushions
- Reversible seat pad
- Upholstered in velvet
- $\cdot\,$  Available in a range of colors
- · Dark stained solid wood feet
- Inspired by 180 House