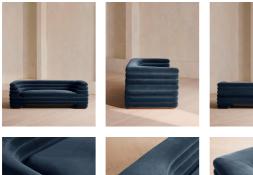

## Product details

Our Laura three-seater sofa offers endless relaxation while showcasing design-led details, inspired by 180 House. Upholstered in a rich velvet fabric, its curved shape is set apart by padded sectioning, which wraps around the sofa for ergonomic comfort, with a deep sit for cozy conversations among family and friends.

- · Curved three-seater sofa
- · Layered padded sectioning for ergonomic
- comfort
- Deep sit
- $\cdot\,$  Foam feather-wrapped loose cushions
- Reversible seat pad
- Upholstered in velvet
- $\cdot\,$  Available in a range of colors
- · Dark stained solid wood feet
- Inspired by 180 House