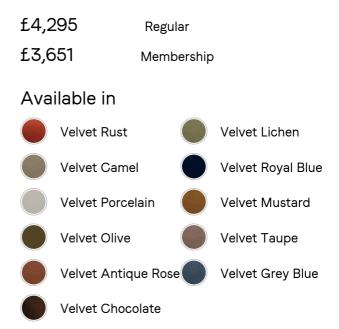

- · Curved three-seater sofa
- · Layered padded sectioning for ergonomic
- comfort
- Deep sit
- $\cdot\,$  Foam feather-wrapped loose cushions
- Reversible seat pad
- Upholstered in velvet
- $\cdot\,$  Available in a range of colors
- · Dark stained solid wood feet
- Inspired by 180 House