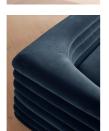

- · Curved three-seater sofa
- · Layered padded sectioning for ergonomic
- comfort
- Deep sit
- $\cdot\,$  Foam feather-wrapped loose cushions
- Reversible seat pad
- Upholstered in velvet
- $\cdot\,$  Available in a range of colors
- · Dark stained solid wood feet
- Inspired by 180 House