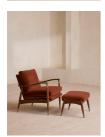

# Theodore Armchair, Velvet, Rust, Us

- £995 £846
  - Membership

Regular

## Product details

Taking cues from vintage designs at Soho House 40 Greek Street, our Theodore chair will add a fresh focal point to your living space. A comfortable, deep-sit shape with down and feather-wrapped foam cushions is upholstered in rust velvet, while the tapered birch wood frame and brass detail on the arms complement its clean lines.

- · Tapered birch wood frame armchair
- · Brass-detailed arms
- Upholstered in rust cotton velvet
- Feather and down-wrapped foam cushions
- Also available in other fabrics and colorways
- · Inspired by Soho House 40 Greek Street