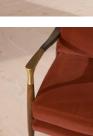

- · Tapered birch wood frame armchair
- · Brass-detailed arms
- Upholstered in rust cotton velvet
- Feather and down-wrapped foam cushions
- Also available in other fabrics and colorways
- · Inspired by Soho House 40 Greek Street

#### Details

Arm height: 24" Assembly required: No Care instructions: Professional upholstery cleaning only Composition: 85% Cotton, 15% Polyester (100% Cotton pile) Construction: Mortise and Tenon; Corner blocked, stapled and glued Fabric: 85% Cotton 15% Polyester (100% cotton pile) Feet: Birch Filling: Feather down, foam and fibre Frame: Birch frame with brass effect finish Removable cushions: Yes Removable legs: No Seat depth: 17.7" Seat height: 18.1" Seat width: 22"