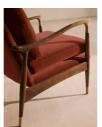

## Product details

Taking cues from vintage designs at Soho House 40 Greek Street, our Theodore chair will add a fresh focal point to your living space. A comfortable, deep-sit shape with down and feather-wrapped foam cushions is upholstered in rust velvet, while the tapered birch wood frame and brass detail on the arms complement its clean lines.

- · Tapered birch wood frame armchair
- · Brass-detailed arms
- Upholstered in rust cotton velvet
- Feather and down-wrapped foam cushions
- Also available in other fabrics and colorways
- · Inspired by Soho House 40 Greek Street