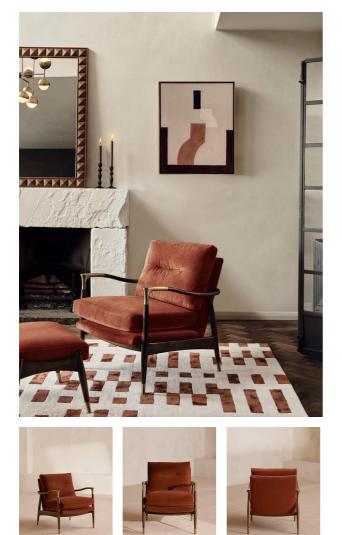

# Theodore Armchair, Velvet, Rust, Us

- £995 £846
  - Membership

Regular

## Product details

Taking cues from vintage designs at Soho House 40 Greek Street, our Theodore chair will add a fresh focal point to your living space. A comfortable, deep-sit shape with down and feather-wrapped foam cushions is upholstered in rust velvet, while the tapered birch wood frame and brass detail on the arms complement its clean lines.

- · Tapered birch wood frame armchair
- · Brass-detailed arms
- Upholstered in rust cotton velvet
- Feather and down-wrapped foam cushions
- Also available in other fabrics and colorways
- · Inspired by Soho House 40 Greek Street