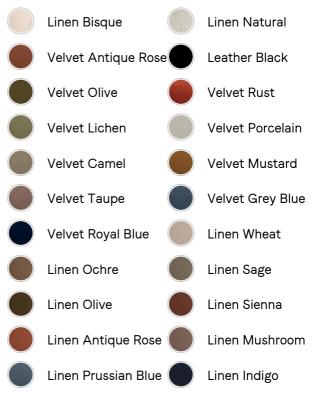

# SOHO HOME









# Theodore Armchair, Velvet, Rust, Us

- £995 £846
  - Membership

Regular

### Available in



## Product details

Taking cues from vintage designs at Soho House 40 Greek Street, our Theodore chair will add a fresh focal point to your living space. A comfortable, deep-sit shape with down and feather-wrapped foam cushions is upholstered in rust velvet, while the tapered birch wood frame and brass detail on the arms complement its clean lines.

- · Tapered birch wood frame armchair
- · Brass-detailed arms
- Upholstered in rust cotton velvet
- Feather and down-wrapped foam cushions
- Also available in other fabrics and colorways
- · Inspired by Soho House 40 Greek Street

#### Dimensions

Product dimensions: H84.5 x W64 x D75cm / H33.3 x W25.2 x D29.5"

Product weight: 15.6kg / 34.4lbs

Packaged or boxed dimensions: H78.7 x W74.9 x D80cm / H31 x W29.5 x D31.5"

Packaged or boxed weig