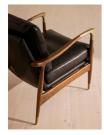

## Product details

Taking cues from vintage-inspired designs at 40 Greek Street, our Theodore chair will add a fresh focal point to your living space. It has a comfortable, deep-sit shape with down and feather-wrapped foam cushions upholstered in leather. The tapered birch wood frame and brass detailing on the arms complement the clean lines.

- · Tapered birch wood frame
- Brass-detail arms
- · Upholstered in leather
- $\cdot$  Feather and down-wrapped foam cushions
- · Inspired by 40 Greek Street