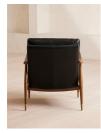

# Theodore Armchair, Leather, Black, Us

- £2,195
- Regular
- £1,866 Membership

## Product details

Taking cues from vintage-inspired designs at 40 Greek Street, our Theodore chair will add a fresh focal point to your living space. It has a comfortable, deep-sit shape with down and feather-wrapped foam cushions upholstered in leather. The tapered birch wood frame and brass detailing on the arms complement the clean lines.

- · Tapered birch wood frame
- Brass-detail arms
- · Upholstered in leather
- $\cdot$  Feather and down-wrapped foam cushions
- · Inspired by 40 Greek Street