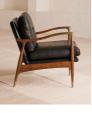

## Product details

Taking cues from vintage-inspired designs at 40 Greek Street, our Theodore chair will add a fresh focal point to your living space. It has a comfortable, deep-sit shape with down and feather-wrapped foam cushions upholstered in leather. The tapered birch wood frame and brass detailing on the arms complement the clean lines.

- · Tapered birch wood frame
- Brass-detail arms
- · Upholstered in leather
- $\cdot$  Feather and down-wrapped foam cushions
- · Inspired by 40 Greek Street