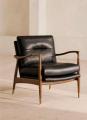

## Product details

Taking cues from vintage-inspired designs at 40 Greek Street, our Theodore chair will add a fresh focal point to your living space. It has a comfortable, deep-sit shape with down and feather-wrapped foam cushions upholstered in leather. The tapered birch wood frame and brass detailing on the arms complement the clean lines.

- · Tapered birch wood frame
- Brass-detail arms
- · Upholstered in leather
- $\cdot$  Feather and down-wrapped foam cushions
- · Inspired by 40 Greek Street