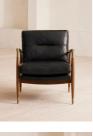

## Product details

Taking cues from vintage-inspired designs at 40 Greek Street, our Theodore chair will add a fresh focal point to your living space. It has a comfortable, deep-sit shape with down and feather-wrapped foam cushions upholstered in leather. The tapered birch wood frame and brass detailing on the arms complement the clean lines.

- · Tapered birch wood frame
- Brass-detail arms
- · Upholstered in leather
- $\cdot$  Feather and down-wrapped foam cushions
- · Inspired by 40 Greek Street