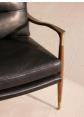

## Product details

Taking cues from vintage-inspired designs at 40 Greek Street, our Theodore chair will add a fresh focal point to your living space. It has a comfortable, deep-sit shape with down and feather-wrapped foam cushions upholstered in leather. The tapered birch wood frame and brass detailing on the arms complement the clean lines.

- · Tapered birch wood frame
- Brass-detail arms
- · Upholstered in leather
- $\cdot$  Feather and down-wrapped foam cushions
- · Inspired by 40 Greek Street