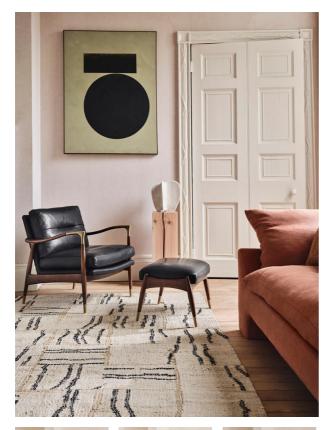

## Product details

Taking cues from vintage-inspired designs at 40 Greek Street, our Theodore chair will add a fresh focal point to your living space. It has a comfortable, deep-sit shape with down and feather-wrapped foam cushions upholstered in leather. The tapered birch wood frame and brass detailing on the arms complement the clean lines.

- · Tapered birch wood frame
- Brass-detail arms
- · Upholstered in leather
- $\cdot$  Feather and down-wrapped foam cushions
- · Inspired by 40 Greek Street