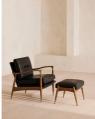

# Theodore Armchair, Leather, Black, Us

- £2,195
- Regular
- £1,866 Membership

## Product details

Taking cues from vintage-inspired designs at 40 Greek Street, our Theodore chair will add a fresh focal point to your living space. It has a comfortable, deep-sit shape with down and feather-wrapped foam cushions upholstered in leather. The tapered birch wood frame and brass detailing on the arms complement the clean lines.

- · Tapered birch wood frame
- Brass-detail arms
- · Upholstered in leather
- $\cdot$  Feather and down-wrapped foam cushions
- · Inspired by 40 Greek Street