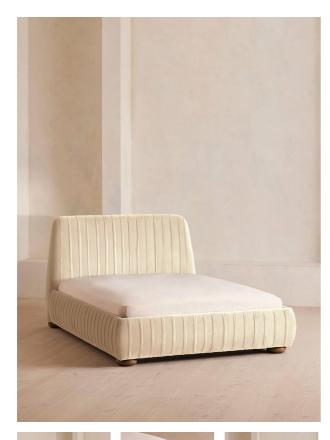

# Vivienne Bed, California King, Velvet, Porcelain, Us

| £3,295 | Regular    |
|--------|------------|
| £2,801 | Membership |

### Product details

Inspired by our members' favorite Vivienne sofa on the eighth floor of White City House, the Vivienne bed is a reiteration of our House icon with pleated stitch detailing on the headboard as a play on texture. Upholstered in rich velvet, it rests on oversized solid oak bun feet and is designed to be the focal point of your bedroom to build around with other prints and fabrics.

- · California king-size bed
- · Upholstered in cotton velvet
- · Headboard with pleated stitch detail
- · Oversized solid oak bun feet
- $\cdot\,$  Pair with our SH Hypnos California King Mattress
- $\cdot\,$  Inspired by White City House