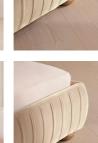

### Product details

Inspired by our members' favorite Vivienne sofa on the eighth floor of White City House, the Vivienne bed is a reiteration of our House icon with pleated stitch detailing on the headboard as a play on texture. Upholstered in rich velvet, it rests on oversized solid oak bun feet and is designed to be the focal point of your bedroom to build around with other prints and fabrics.

- · California king-size bed
- · Upholstered in cotton velvet
- · Headboard with pleated stitch detail
- · Oversized solid oak bun feet
- $\cdot\,$  Pair with our SH Hypnos California King Mattress
- $\cdot\,$  Inspired by White City House

#### Details

Assembled size: H45 x W78 x D95" Assembly required: Yes Care instructions: Professional Upholstery cleaning Composition: Fabric: Velvet; Composition; 85% Cotton, 15% Polyester Fabric: Velvet Feet: FSC certified Oak Frame: FSC certified Oak Frame: FSC certified Birch and Engineered hardwood Mattress size: California King Removable legs: Yes