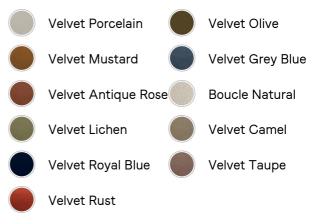

## SOHO HOME







# Vivienne Bed, California King, Velvet, Porcelain, Us

| £3,295 | Regular    |
|--------|------------|
| £2,801 | Membership |

#### Sizes

Full, King, Queen, California King

#### Available in



### Product details

Inspired by our members' favorite Vivienne sofa on the eighth floor of White City House, the Vivienne bed is a reiteration of our House icon with pleated stitch detailing on the headboard as a play on texture. Upholstered in rich velvet, it rests on oversized solid oak bun feet and is designed to be the focal point of your bedroom to build around with other prints and fabrics.

- · California king-size bed
- · Upholstered in cotton velvet
- · Headboard with pleated stitch detail
- · Oversized solid oak bun feet
- $\cdot\,$  Pair with our SH Hypnos California King Mattress
- $\cdot\,$  Inspired by White City House

#### Dimensions

Product dimensions: H115 x W199 x D242cm / H45.3 x W78.3 x D95.3"

Product weight: 109kg / 240.3lbs

Number of boxes: 3

#### Details

Ass