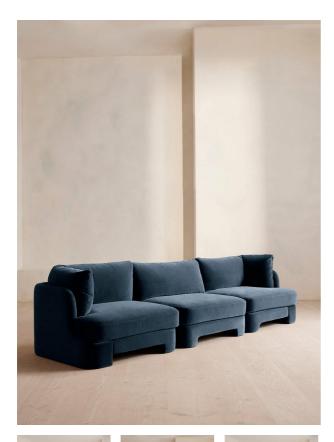

# Odell Sectional Sofa, Four Seater, Velvet, Royal Blue, Us

## Product details

The unique Cut-out arch back and low profile of our Odell sectional sofa mirror the retro-inspired interiors of 180 House. Fully upholstered in rich velvet, this style allows you to configure the size and orientation to your individual living space with four modules. Feather-wrapped foam cushions provide all-day comfort when a weekend of lounging calls.

- · Four-seater sectional sofa
- Fully upholstered frame in cotton velvet
- · Available in a range of colors
- · Also available in boucle
- · Cut-out arch back
- · Feather-wrapped foam cushions
- Inspired by 180 House