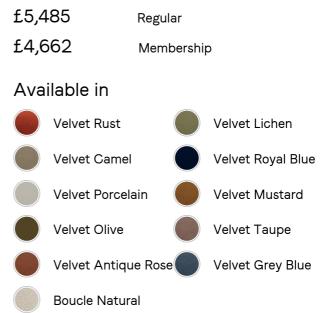

- · Four-seater sectional sofa
- Fully upholstered frame in cotton velvet
- · Available in a range of colors
- · Also available in boucle
- · Cut-out arch back
- · Feather-wrapped foam cushions
- Inspired by 180 House