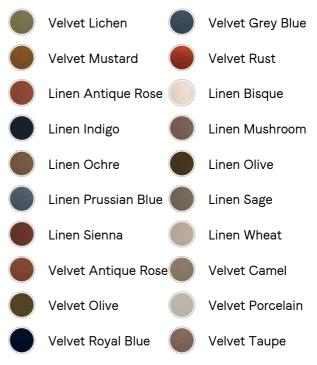

### Available in

- Three-seater sofa
- Upholstered in 100% linen
- $\cdot\,$  Available in other colours and fabrics
- Also available in velvet
- Deep seat
- Angular arms
- · Beech legs
- · Inspired by DUMBO House, Brooklyn