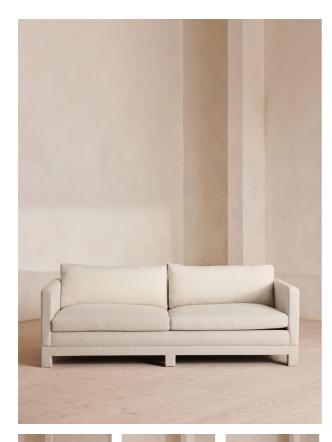

# Ashford Three Seater Sofa, Linen, Bisque

- £4,495
- £3,821

Membership

Regular

## Product details

Our versatile Ashford sofa is made to suit a variety of living room interiors. Referencing the cosy seating areas of DUMBO House in Brooklyn, this three-seater style sits on beech legs and is fully upholstered in natural linen with a comfortable, deep seat that's great for kicking off your shoes and relaxing. Angular, structured arms lend a contemporary twist to this classic sofa design.

- Three-seater sofa
- Upholstered in 100% linen
- $\cdot\,$  Available in other colours and fabrics
- Also available in velvet
- Deep seat
- Angular arms
- · Beech legs
- · Inspired by DUMBO House, Brooklyn